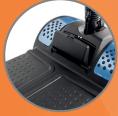

## Removable basket

360 degree swivel chair with adjustable seat height

Angle adjustable Tiller

Black puncture proof PU tyres

level and diagnostic

armrests for easier

51 cm

40 cm