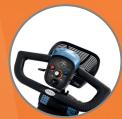

## Removable basket

360 degree swivel chair with adjustable seat height

Angle adjustable Tiller

Black puncture proof PU tyres

level and diagnostic

armrests for easier

51 cm

40 cm