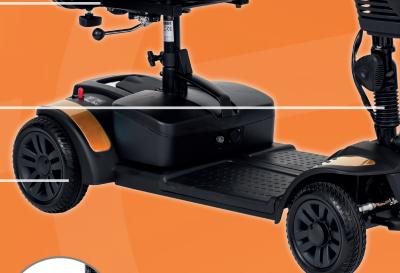

## Removable basket

360 degree swivel chair with adjustable seat height

Angle adjustable Tiller

Black puncture proof PU tyres

level and diagnostic

armrests for easier

51 cm

40 cm

50 - 55 cm\*

Convenient flip-back Clever hidden storage

**Available Colours** 