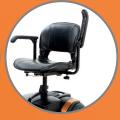

## Removable basket

360 degree swivel chair with adjustable seat height

Angle adjustable Tiller

Black puncture proof PU tyres

level and diagnostic

armrests for easier

51 cm

40 cm