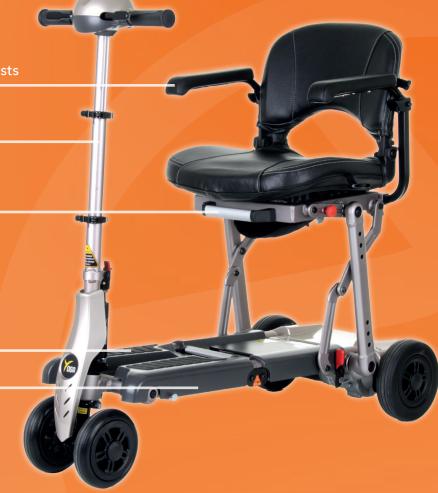

## EXCEL YOGA Specification Sheet

Removable width and angle adjustable armrests

Height and angle adjustable Tiller

Lithium batteries

Foot grip pads for extra safety

Quick and easy fold in one scooter

Simple fold in half design

Easy push down Tiller

Small compac end result

User-friendly clear dashboard with battery indicator

Carry case with coded lock included as standard