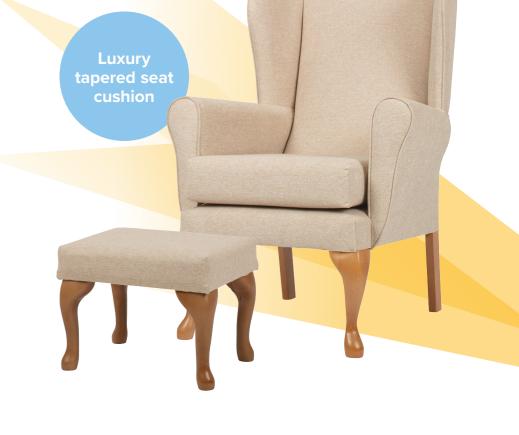

## Queen Anne Chair

The Queen Anne chair has been designed to offer fireside elegance with excellent head, neck and lumbar support. It features a luxury tapered seat cushion and a supportive cushioned back to provide great comfort and support.

- ► Fully sprung seat platform
- Luxury tapered seat cushion

user comfort for user

- ▶ High back cushion for enhanced support
- Cushioned armrests providing additional
- ► Elegant Queen Anne style legs