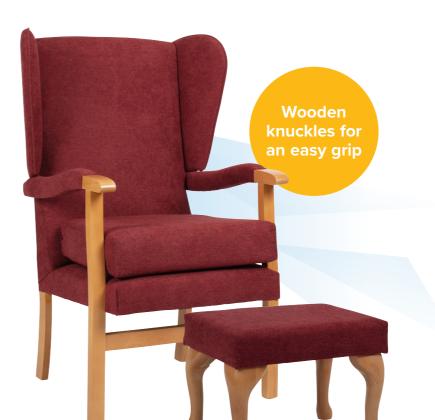

# Jubilee Chair

The Jubilee Chair has a hand-built hardwood frame for stability and durability. It is beautifully compact, perfect for where space is at a premium. It's classic styling will suit most room settings and the firm back and seat cushions provide optimum back, neck and head support.

Classic wooden knuckles and hand grips ensure that the user can rise from the chair with ease without causing additional wear to the fabric.

- Compact space-saving solution
- High back and padded wings for extra support
- ▶ Wooden knuckles for an easy grip