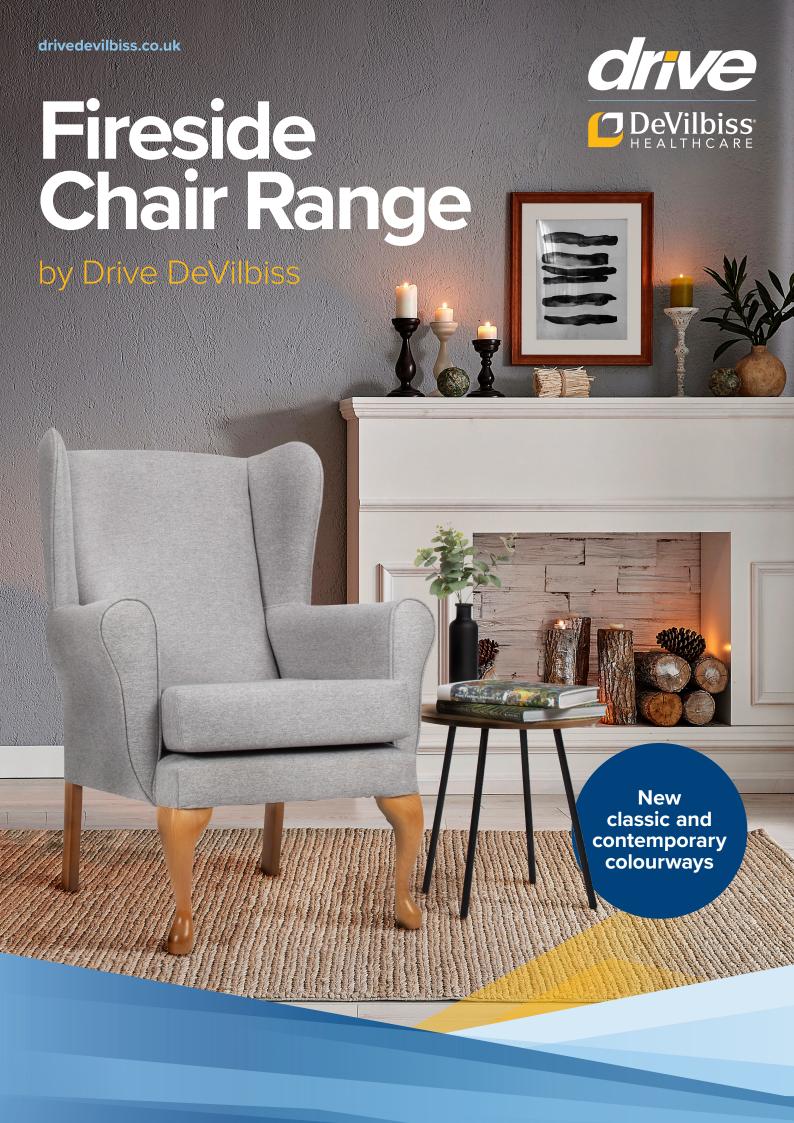

# Fireside Chair Range

The Drive DeVilbiss range of high back fireside chairs and footstools have been designed to offer the perfect combination of style, comfort and durability.

The high back and elegant padded wings provide extra support, comfort and protection against draughts for the head, neck and shoulders.

Available in a range of beautiful classic and contemporary colourways, our fabrics are treated to protect against the majority of spills and stains, keeping the chairs not only looking great, but performing well for prolonged use.