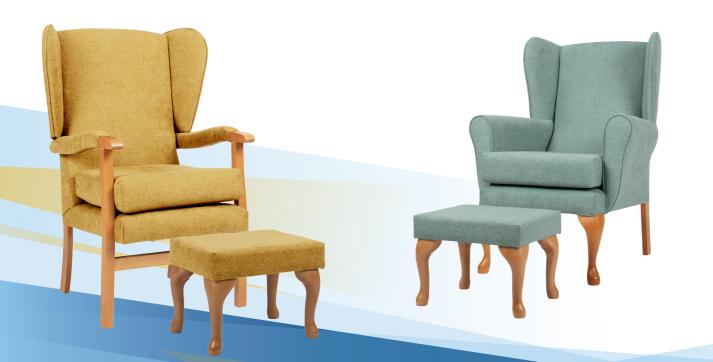

## Queen Anne Chair

The Queen Anne chair has been designed to offer fireside elegance with excellent head, neck and lumbar support. It features a luxury tapered seat cushion and a supportive cushioned back to provide great comfort and support.

- ► Fully sprung seat platform
- Luxury tapered seat cushion

user comfort for user

- ▶ High back cushion for enhanced support
- Cushioned armrests providing additional
- ► Elegant Queen Anne style legs

# Jubilee Chair

The Jubilee Chair has a hand-built hardwood frame for stability and durability. It is beautifully compact, perfect for where space is at a premium. It's classic styling will suit most room settings and the firm back and seat cushions provide optimum back, neck and head support.

Classic wooden knuckles and hand grips ensure that the user can rise from the chair with ease without causing additional wear to the fabric.

- Compact space-saving solution
- High back and padded wings for extra support
- ▶ Wooden knuckles for an easy grip

#### **Optional Footstool**