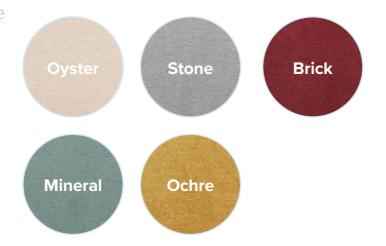

#### Fabric Colours:

finish: helps repel water, oil and some staining

Face fabric

Flame Retardant coating applied to back of face fabric

| Queen Anne Chair in Oyster  | FSC009OYS |
|-----------------------------|-----------|
| Queen Anne Chair in Mineral | FSC009MIN |
| Queen Anne Chair in Brick   | FSC009BRK |
| Queen Anne Chair in Stone   | FSC009STO |
| Queen Anne Chair in Ochre   | FSC009OCH |