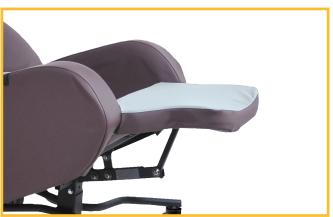

## **Features:**

- » A gas assisted tilt in space chair that rises and tilts users to their feet
- Easy adjustments due to the ergonomically designed push handle with hand lever
- » Angle adjustable and removable legrest which automatically moves under the seat when the chair is tilted forwards, enabling the user to get out of the chair with ease
- » Velcro attached ergonomically designed headrest, which can be easily adjusted
- » Lap belt is fitted as standard for additional safety

Angle adjustable legrest

Easy to operate with an ergonomically designed push handle and hand lever

Sewn storage pocket at the back

Supportive headrest adjustable with Velcro strap

If you would like to view this product please contact your local stockist.