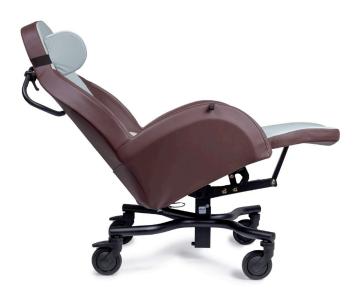

## **Features:**

- » A gas assisted tilt in space chair that rises and tilts users to their feet
- Easy adjustments due to the ergonomically designed push handle with hand lever
- » Angle adjustable and removable legrest which automatically moves under the seat when the chair is tilted forwards, enabling the user to get out of the chair with ease
- » Velcro attached ergonomically designed headrest, which can be easily adjusted
- » Lap belt is fitted as standard for additional safety

Angle adjustable legrest

Easy to operate with an ergonomically designed push handle and hand lever

Sewn storage pocket at the back

Supportive headrest adjustable with Velcro strap

If you would like to view this product please contact your local stockist.