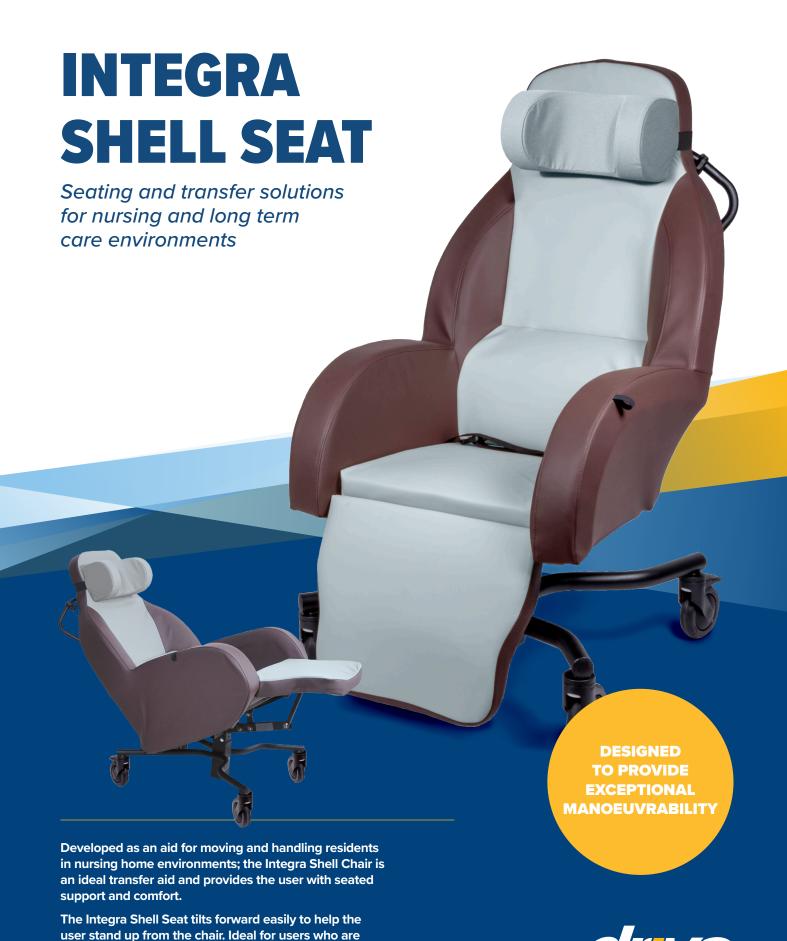

DeVilbiss\*
HEALTHCARE
www.drivedevilbiss.co.uk

seated for long periods at a time as the Integra reclined positioning provides further support and comfort.

## **Features:**

- » A gas assisted tilt in space chair that rises and tilts users to their feet
- Easy adjustments due to the ergonomically designed push handle with hand lever
- » Angle adjustable and removable legrest which automatically moves under the seat when the chair is tilted forwards, enabling the user to get out of the chair with ease
- » Velcro attached ergonomically designed headrest, which can be easily adjusted
- » Lap belt is fitted as standard for additional safety

- » Handy storage pocket on the backrest
- Easy to manoeuvre high quality castors (12.5cm) which integrally rotate 360 degrees. The rear 2 castors include brakes
- » Directional wheel enables the chair to be transferred in a straight line
- » Good hoist access for easy moving and handling
- » Brown leather style upholstery on the outside, together with 2 way stretch, vapour permeable grey material on backrest, seat and led section