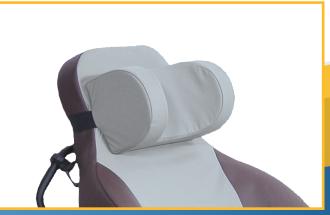

## **Features:**

- » A gas assisted tilt in space chair that rises and tilts users to their feet
- Easy adjustments due to the ergonomically designed push handle with hand lever
- » Angle adjustable and removable legrest which automatically moves under the seat when the chair is tilted forwards, enabling the user to get out of the chair with ease
- » Velcro attached ergonomically designed headrest, which can be easily adjusted
- » Lap belt is fitted as standard for additional safety

Angle adjustable legrest

Easy to operate with an ergonomically designed push handle and hand lever

Sewn storage pocket at the back

Supportive headrest adjustable with Velcro strap

If you would like to view this product please contact your local stockist.