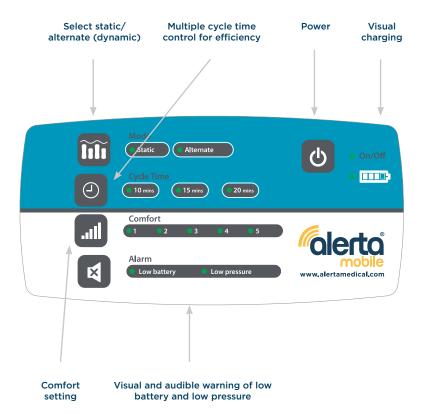

## **Pump Specification**

- Pump Dimensions:
- 21 x 10 x 6 cm (8.2 x 4 x 2.5")
- > Pump Weight: 0.7Kg (1.54lb)
- > Cycle Time: 10, 15, 20 minutes
- > Power Input:
- AC220-240V, 50-60Hz
- > Battery: 12V Lithium 2200mAh
- > Enclosed pump case fitted with hanging straps
- > Alternating and static modes
- > Visual and audible alarm for low pressure and low battery power

## **KEY FEATURES AND BENEFITS**

TPU coated cells

Antimicrobial, machine washable

Independently removable cells

Enclosed zipper

Multi-stretch, waterproof & vapour permeable PU cover

**CONTROL PANEL** 

Clinical pressure mapping evaluation