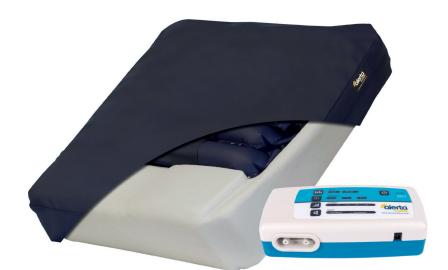

ALT-215/04 Alerta Mobile Battery **Cushion System** 

**Key Features** 

relief care

> Allows users to leave their

home, get outdoors and enjoy

receiving constant pressure

the freedom to travel while still

ALT-215/04 - Alerta Mobile - a battery powered alternating pressure relieving cushion system for effective prevention and treatment of users up to high risk

## **KEY FEATURES AND BENEFITS**

TPU coated cells

Antimicrobial, machine washable

Independently removable cells

Enclosed zipper

Multi-stretch, waterproof & vapour permeable PU cover

**CONTROL PANEL** 

Clinical pressure mapping evaluation