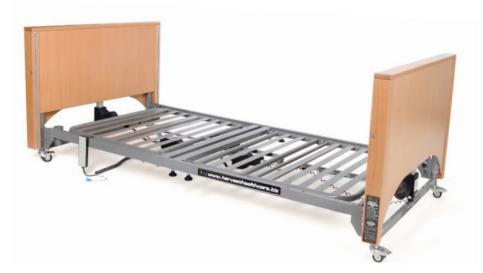

## **WOBURN LOW PROFILING BED**

Product Code: HLB797.03

**Description:** The dependable 4 section profiling bed now features high quality control

system, a reduced minimum platform height and a higher load capacity. By lowering the platform to only 220mm from floor level, the risk of injury for those with a tendency to roll out of bed is significantly reduced. Comfort setting of height, back rest and knee break angles is easy when using the

lockable handset.

**Safe Working Load:** 220kg (34 Stone)

Max. Patient Weight: 185kg (29 Stone)

**Mattress Base Size:** 2000 x 900mm

Max. Mattress Depth: 205mm

Adjustable Height: 220 - 650mm

**Angle of Back Rest:** Up to 70 degrees

Angle of Knee Break: Up to 30 degrees

**Bed Weight:** 89.5kg (without side rails)

**Key Information:** 4 Section Profiling Bed

Electronically Powered Back Rest & Thigh Rest

Manual Leg Rest Adjustment

Wraparound Wooden Head and Foot Boards

Side Rails - Optional

Trendelenburg Function and Auto-Regression - Optional

In-Built Extension - Optional

Lockable Handset

Low Voltage - 29v; 9v Battery Backup

Comprehensive Manual

CE marked