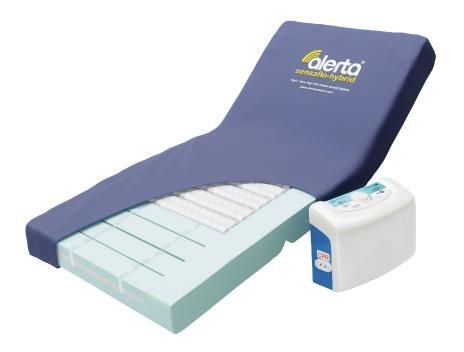

**ALT-HYB2 - Alerta Sensaflo Hybrid Mattress With Evacuation** - the world's first 4 in 1 hybrid mattress with foam-filled air cells, SensaGel adaptive foot cells and an in-use height of 6" for effective prevention and treatment of users up to very high risk of developing a pressure ulcer in hospital, nursing and care home environments.

The **Alerta Sensaflo Hybrid** has a built-in fire evacuation system with straps and handles, allowing the mattress to be quickly moved with the user in position during emergency situations. There are four adaptable gel-foam heel zone cells that can be individually removed and repositioned to create zero pressure under the heel.

When used without a pump the **Alerta Sensaflo Hybrid** performs as a high specification foam mattress and when used with a pump it performs the same as an alternating air system. There is no requirement to remove the user from bed to change from a foam system to an alternating air system.

**Alerta Sensaflo Hybrid** incorporates cutting-edge **SensaCare Truflo Technology**® – constant auto pressure sensing through an air sensor and microcomputer regulator to provide ultra-low interface pressure and promote an even ambience for natural sleep patterns and stable blood circulation with Ultra-Silent™ pump operation.