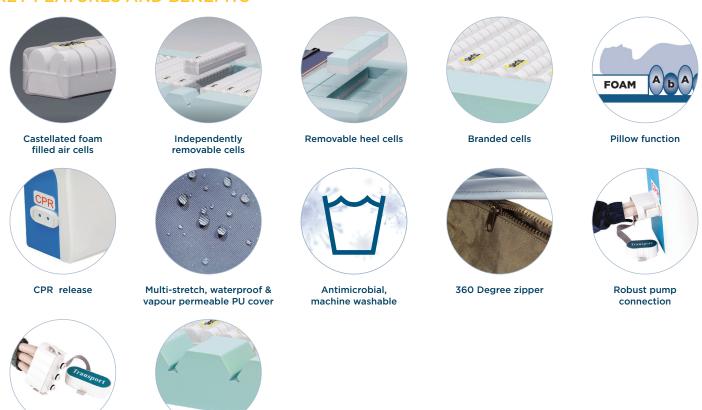

The **Alerta Sensaflo Hybrid** has a built-in fire evacuation system with straps and handles, allowing the mattress to be quickly moved with the user in position during emergency situations. There are four adaptable gel-foam heel zone cells that can be individually removed and repositioned to create zero pressure under the heel.

# **Mattress Specification**

- > Mattress Dimensions: 198 x 90 x 15 cm (78 x 35 x 6")
- > Mattress Weight: 15.5kg (34lb)
- > Cell Structure: Foam-filled air cells and SensaGel adaptive foot cells
- > CPR: Quick release
- > Max Load: 250kg (551lb)
- > Min Load: 30kg (66lb)
- > Evacuation: Built-in strap and handle system
- > Heel Zone: 4 adaptable individually removable gel-foam cells
- > Available in 120cm bariatric version

#### **Pump Specification**

- > Operating System: SensaCare Truflo Technology®
- > Pump Dimensions: 34.5 x 24 x 12.5 cm (13.5 x 9.4 x 4.9")
- > Pump Weight: 2.8kg (6.1lb)
- > Cycle Time: 10, 15, 20, 25 minutes
- > Power Input: AC220-240V. 50-60Hz
- > Power Consumption: 7W
- > Fitted with hanging brackets
- > Alternate/Static modes
- > Visual & audible alarm for low pressure, power failure & alternate failure
- > Max firm
- > Panel lock

# **Cover Specification**

- > Multi-stretch PU
- > Vapour permeable
- > Water resistant
- > Machine washable
- > Antimicrobial
- > 360 degree zipper
- > White underside of cover
- > BS7177: Crib 5
- > Mains cable management system

# **KEY FEATURES AND BENEFITS**