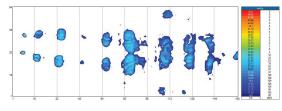

minutes
- > Power Input: AC220-240V. 50-60Hz
- > Power Consumption: 7W
- > Fitted with hanging brackets
- > Alternate/Static modes
- > Visual & audible alarm for low pressure, power failure & alternate failure
- > Max firm
- > Panel lock

# **Cover Specification**

- > Multi-stretch PU
- > Vapour permeable
- > Water resistant
- > Machine washable
- > Antimicrobial
- > 360 degree zipper
- > White underside of cover
- > BS7177: Crib 5
- > Mains cable management system

# **KEY FEATURES AND BENEFITS**





# **Product Codes**

Transport mode

ALT-HYB2 - Sensaflo Hybrid mattress only

ALT-HYB2/05 - Sensaflo Hybrid mattress c/w SensaCare pump

ALT-HYB2/4 - 4ft wide Sensaflo Hybrid mattress only

ALT-HYB2/05/4 - 4ft wide Sensaflo Hybrid mattress c/w SensaCare pump

**Profiling side sections** 



Clinical pressure mapping evaluation