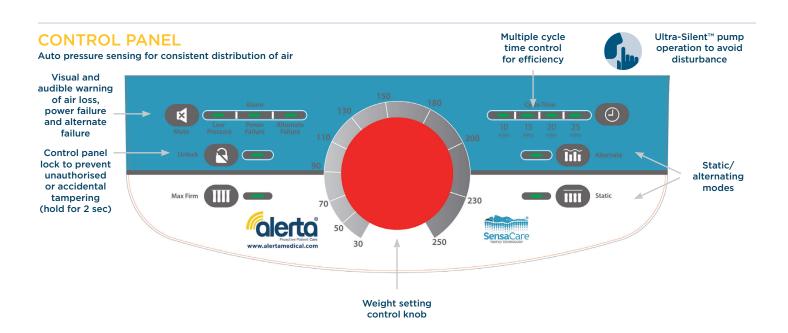

**Alerta Sensaflo Hybrid** incorporates cutting-edge **SensaCare Truflo Technology**® – constant auto pressure sensing through an air sensor and microcomputer regulator to provide ultra-low interface pressure and promote an even ambience for natural sleep patterns and stable blood circulation with Ultra-Silent™ pump operation.

#### **Pump Specification**

- > Operating System: SensaCare Truflo Technology®
- > Pump Dimensions: 34.5 x 24 x 12.5 cm (13.5 x 9.4 x 4.9")
- > Pump Weight: 2.8kg (6.1lb)
- > Cycle Time: 10, 15, 20, 25 minutes
- > Power Input: AC220-240V. 50-60Hz
- > Power Consumption: 7W
- > Fitted with hanging brackets
- > Alternate/Static modes
- > Visual & audible alarm for low pressure, power failure & alternate failure
- > Max firm
- > Panel lock